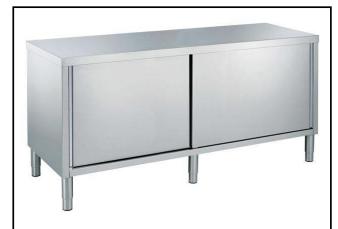

## Eco Preparation 2000 mm Worktop Cupboard

| ITEM #  |  |
|---------|--|
| MODEL # |  |
| MODEL # |  |
| NAME #  |  |
| SIS #   |  |
| AIA#    |  |

132861 (MS2007N)

WorkTop Cupboard, 2000mm

# Eco Preparation 2000 mm Worktop Cupboard

Eco Preparation 2000 mm Worktop Cupboard