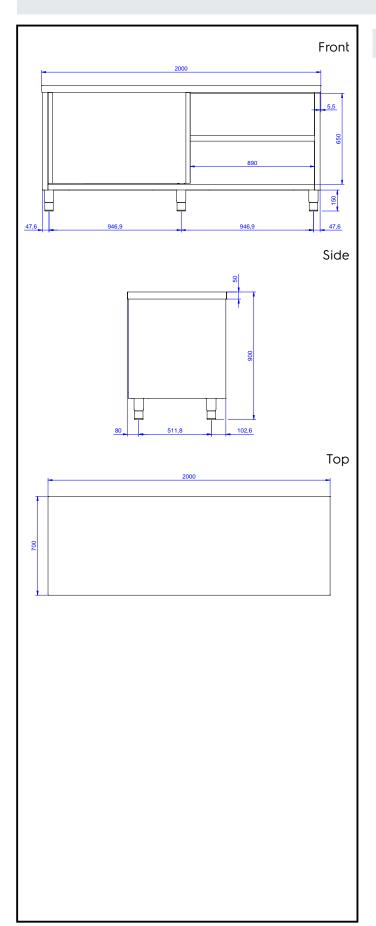

## **Key Information:**

Cabinet width: 132861 (MS2007N)

1945 mm Cabinet depth: 645 mm Cabinet height: 610 mm External dimensions, Width: 2000 mm External dimensions, Depth: 700 mm External dimensions, Height: 900 mm Worktop thickness: 50 mm Net weight: 75 kg